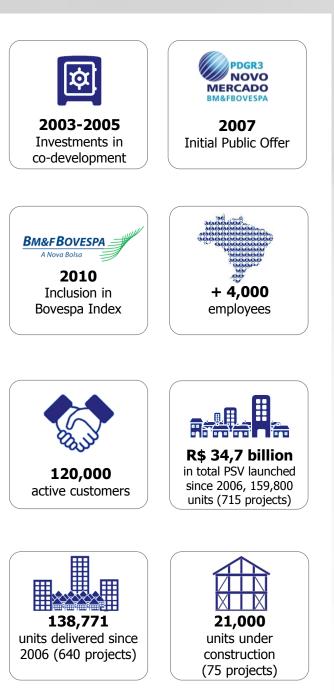

### **Corporate Profile**

- Founded in 2003, PDG develops projects for different segments and publics, operating in the development, construction and sale of residential and commercial units, as well as land development.
- The company intends to lead the markets in which it operates, seeking profitability and admiration of all stakeholders.
- PDG believes it's people make the difference, because they work as a team of owners, which is committed to results, seeks the realization of it's customers and performs with ethics and simplicity.

#### PDG in 1Q15

- Cash generation of R\$410 million in 1Q15;
- Net sales came to R\$248 million in 1Q15;
- R\$ 15.2 billion in Net Asset Value;
- R\$ 5.0 billion in **Shareholders' Equity**;
- **Landbank** evaluated in R\$ 2.5 billion;
- 18 projects delivered in 1Q15, 13 managed by PDG and 5 managed by partners;
- Successful sales campaign "Na Ponta do Lápis", at the beginning of March, with 6,000 visits to our sales stands, 23,000 online consultations and 1,500 units sold nationwide.