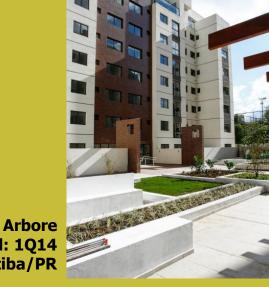

#### **Deliveries**

Residencial Lumini I Delivered: 2Q14 Campinas/SP

Delivered: 1Q14 Curitiba/PR

Vallore Brás Delivered: 2Q14 São Paulo/SP

Greenville Lumno Delivered: 2Q14 Salvador/BA

During the first half of 2014, PDG delivered 38 projects in various regions of Brasil, totaling 6,789 units.