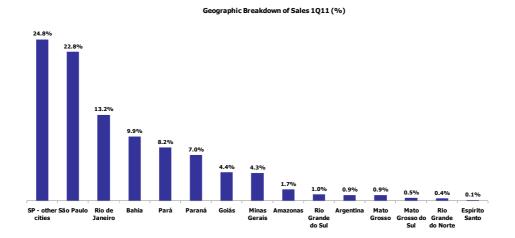

inha Vida" program within the low income launches of PDG:



The chart below shows the average price history of low income units:



Average unit price of PDG's low income lauches - R\$ ths

# **OPERATIONAL PERFORMANCE – SALES**

Contracted Sales (PDG's pro rata stake) reached R\$1.704 billion in 1Q10 (up by 25.7% over 1Q10), with total contracted sales of R\$2.198 billion in the quarter.



In the Contracted Sales for 1Q11, R\$ 705 million reflect sales from launches during this quarter and R\$999 million reflect sales from launches during previous quarters.



The chart below shows the segmentation division for 1Q11 Sales:

# Sales Segmentation of 1Q11 (%) Land Parceling, 2% High, 5% Mid - High, 10% Low Income, 37% Mid, 43%

The chart below shows the geographic breakdown of 1Q11 Sales:



# OPERATIONAL PERFORMANCE - INVENTORY

The following table shows the calculation of changes in inventory and the VSO (Sales Over Supply) indicator: the "VSO" for the quarter reached 29%;

|                                           | 1Q09      | 2Q09    | 3Q09    | 4Q09    | 1Q10    | 2Q10    | 3Q10    | 4Q10    | 1Q11    |
|-------------------------------------------|-----------|---------|---------|---------|---------|---------|---------|---------|---------|
| Beginning Inventory – R\$ mln (a)         | 3,679.2 * | 3,507.0 | 3,229.2 | 3,411.3 | 3,688.9 | 3,385.5 | 3,632.7 | 3,820.5 | 4,173.7 |
| Launched PSV PDG Realty – R\$ min (b)     | 472.4     | 737.8   | 1,511.4 | 1,548.3 | 1,051.7 | 1,803.7 | 2,039.9 | 2,109.6 | 1,757.9 |
| Contracted Sales PDG Realty - R\$ mln (c) | 644.6     |