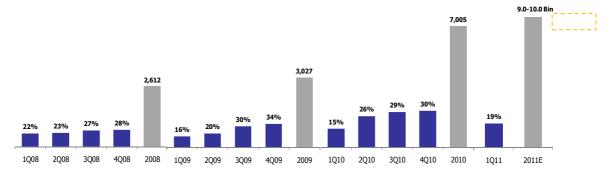

|           | Shareholders equity                | 1,878,210 |
|                            |           | Total Liabilities and Shareholders |           |
| Total Assets               | 4,980,787 | equity                             | 4,980,787 |

# **OPERATIONAL PERFORMANCE - LAUNCHES**

The pro rata PSV launched by PDG reached R\$ 1.758 billion (total PSV of R\$2.388 billion) in 1Q11, distributed across 54 projects. Reaching 19% of the guidance mid point for 2011 launches (R\$9.0-R\$10.0 Billions).



A breakdown of launches by quarter (R\$ million) is presented below, from 2008 onwards (PDG figures excluding AGRE up to 2009 and including AGRE in 2010). This confirms the consistency of launches during these quarters, thus ensuring a better distribution throughout the year.



The chart below shows the segmentation division for 1Q11 launches:



The chart below shows the geographic breakdown of 1Q11 launches:



The chart below shows the share of units that are eligible for the "Minha Casa, Minha Vida" program within the low income launches of PDG:



The chart below shows the average price history of low income units:



Average unit price of PDG's low income lauches - R\$ ths

# **OPERATIONAL PERFORMANCE – SALES**

Contracted Sales (PDG's pro rata stake) reached R\$1.704 billion in 1Q10 (up by 25.7% over 1Q10), with total contracted sales of R\$2.198 billion in the quarter.



In the Contracted Sales for 1Q11, R\$ 705 million reflect sales from launches during this quarter and R\$999 million reflect sales from launches during previous quarters.



The chart