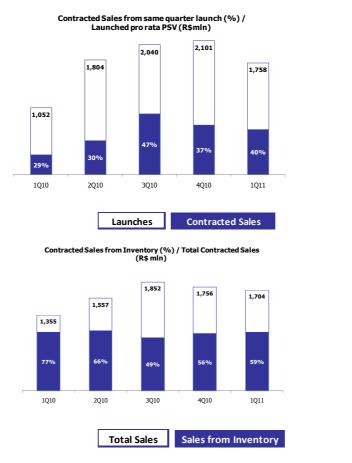

the year.



The chart below shows the segmentation division for 1Q11 launches:



The chart below shows the geographic breakdown of 1Q11 launches:



The chart below shows the share of units that are eligible for the "Minha Casa, Minha Vida" program within the low income launches of PDG:



The chart below shows the average price history of low income units:



Average unit price of PDG's low income lauches - R\$ ths

# **OPERATIONAL PERFORMANCE – SALES**

Contracted Sales (PDG's pro rata stake) reached R\$1.704 billion in 1Q10 (up by 25.7% over 1Q10), with total contracted sales of R\$2.198 billion in the quarter.



In the Contracted Sales for 1Q11, R\$ 705 million reflect sales from launches during this quarter and R\$999 million reflect sales from launches during previous quarters.



The chart below shows the segmentation division for 1Q11 Sales:

# Sales Segmentation of 1Q11 (%) Land Parceling, 2% High, 5% Mid - High, 10% Low Income, 37% Mid, 43%

The chart below shows the geographic breakdown of 1Q11 Sales:



# OPERATIONAL PERFORMANCE - INVENTORY

The following table shows the calculation of changes in inventory and the VSO (Sales Over Supply) indicator: the "VSO" for the quarter reached 29%;

|                                           | 1Q09      | 2Q09    | 3Q09    | 4Q09    | 1Q10    | 2Q10    | 3Q10    | 4Q10    | 1Q11    |
|-------------------------------------------|-----------|---------|---------|---------|---------|---------|---------|---------|---------|
| Beginning Inventory – R\$ mln (a)         | 3,679.2 * | 3,507.0 | 3,229.2 | 3,411.3 | 3,688.9 | 3,3