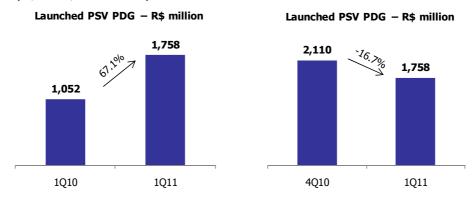

ts and Intagible | 235,293   | Total Non-current liabilities      | 1,868,725 |
| Other non-current assets   | 299,447   |                                    |           |
| Total Non-current assets   | 2,135,701 | Minoritary Interests               | 71,573    |
|                            |           | Shareholders equity                | 1,878,210 |
|                            |           | Total Liabilities and Shareholders |           |
| Total Assets               | 4,980,787 | equity                             | 4,980,787 |

# **OPERATIONAL PERFORMANCE - LAUNCHES**

The pro rata PSV launched by PDG reached R\$ 1.758 billion (total PSV of R\$2.388 billion) in 1Q11, distributed across 54 projects. Reaching 19% of the guidance mid point for 2011 launches (R\$9.0-R\$10.0 Billions).



A breakdown of launches by quarter (R\$ million) is presented below, from 2008 onwards (PDG figures excluding AGRE up to 2009 and including AGRE in 2010). This confirms the consistency of launches during these quarters, thus ensuring a better distribution throughout the year.



The chart below shows the segmentation division for 1Q11 launches:



The chart below shows the geographic breakdown of 1Q11 launches:



The chart below shows the share of units that are eligible for the "Minha Casa, Minha Vida" program within the low income launches of PDG:



The chart below shows the average price history of low income units:



Average unit price of PDG's low income lauches - R\$ ths

# **OPERATIONAL PERFORMANCE – SALES**

Contracted Sales (PDG's pro rata stake) reached R\$1.704 billion in 1