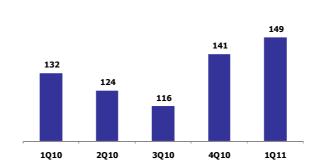

8 billion (total PSV of R\$2.388 billion) in 1Q11, distributed across 54 projects. Reaching 19% of the guidance mid point for 2011 launches (R\$9.0-R\$10.0 Billions).



A breakdown of launches by quarter (R\$ million) is presented below, from 2008 onwards (PDG figures excluding AGRE up to 2009 and including AGRE in 2010). This confirms the consistency of launches during these quarters, thus ensuring a better distribution throughout the year.



The chart below shows the segmentation division for 1Q11 launches:



The chart below shows the geographic breakdown of 1Q11 launches:



The chart below shows the share of units that are eligible for the "Minha Casa, Minha Vida" program within the low income launches of PDG:



The chart below shows the average price history of low income units:



Average unit price of PDG's low income lauches - R\$ ths

# **OPERATIONAL PERFORMANCE – SALES**

Contracted Sales (PDG's pro rata stake) reached R\$1.704 billion in 1Q10 (up by 25.7% over 1Q10), with total contracted sales of R\$2.198 billion in the quarter.



In the Contracted Sales for 1Q11, R\$ 705 million reflect sales from launches during this quarter and R\$999 million reflect sales from launches during previous quarters.



The chart below shows the segmentation division for 1Q11 Sales:

# Sales Segmentation of 1Q11 (%) Land Parceling, 2% High, 5% Mid - High, 10% Low Income, 37% Mid, 43%

The chart below shows the geographic breakdown of 1Q11 Sales:



# OPERATIONAL PERFORMANCE - INVENTORY

The following table shows the calculation of changes in inventory and the VSO (Sales Over