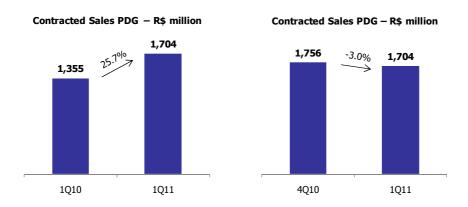

figures excluding AGRE up to 2009 and including AGRE in 2010). This confirms the consistency of launches during these quarters, thus ensuring a better distribution throughout the year.



The chart below shows the segmentation division for 1Q11 launches:



The chart below shows the geographic breakdown of 1Q11 launches:



The chart below shows the share of units that are eligible for the "Minha Casa, Minha Vida" program within the low income launches of PDG:



The chart below shows the average price history of low income units:



Average unit price of PDG's low income lauches - R\$ ths

# **OPERATIONAL PERFORMANCE – SALES**

Contracted Sales (PDG's pro rata stake) reached R\$1.704 billion in 1Q10 (up by 25.7% over 1Q10), with total contracted sales of R\$2.198 billion in the quarter.



In the Contracted Sales for 1Q11, R\$ 705 million reflect sales from launches during this quarter and R\$999 million reflect sales from launches during previous quarters.



The chart below shows the segmentation division for 1Q11 Sales:

# Sales Segmentation of 1Q11 (%) Land Parceling, 2% High, 5% Mid - High, 10% Low Income, 37% Mid, 43%

The chart below shows the geographic breakdown of 1Q11 Sales:



# OPERATIONAL PERFORMANCE - INVENTORY

The following table shows the calculation of changes in inventory and the VSO (Sales Over Supply) indicator: the "VSO" for the quarter reached 29%;

|                                           | 1Q09      | 2Q09    | 3Q09    | 4Q09    | 1Q10    | 2Q10    | 3Q10    | 4Q10    | 1Q11    |
|-------------------------------------------|-----------|--------