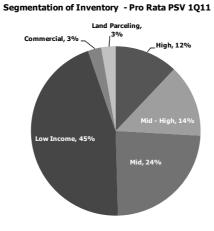

| 1Q2010      | 7,105             | 6,025      | 85%    | 5%                      |
| 2Q2010      | 9,893             | 7,099      | 72%    | 10%                     |
| 3Q2010      | 14,509            | 10,392     | 72%    | 10%                     |
| 4Q2010      | 11,105            | 5,770      | 52%    | 19%                     |
| 2011        | 9,695             | 3,630      | 37%    | 24%                     |
| 1Q2011      | 9,695             | 3,630      | 37%    | 24%                     |
| Total       | 151,468           | 123,427    | 81%    | 100%                    |

# **Inventory at Market Value**

A breakdown of our inventory at market value is presented below, totaling R\$ 4.2 billion at the close of 1Q11, the chart below shows the segmentation division for the quarter:



The chart below shows the geographic breakdown of 1Q11 inventory at market value:

# Geographic Breakdown of 1Q11 Inventory



# **DELIVERED UNITS**

A total of 8,500 units have been handed over already, reaching 56% of the estimated number of units to be delivered during the first half of 2011, from a total of 35 projects delivered.

Below we present the track record of delivered units and expected timetable of future deliveries through to year-end 2012:

# **Units Delivery Chronogram**



A free translation from Portuguese into English of Independent Auditor's Review Report on interim financial information prepared in accordance with accounting practices adopted in Brazil

# Independent auditor's review report

The Board of Directors and Officers **PDG Realty S.A. Empreendimentos e Par