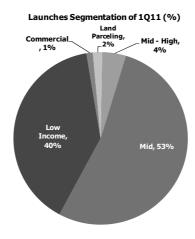

210 |
|                            |           | Total Liabilities and Shareholders |           |
| Total Assets               | 4,980,787 | equity                             | 4,980,787 |

# **OPERATIONAL PERFORMANCE - LAUNCHES**

The pro rata PSV launched by PDG reached R\$ 1.758 billion (total PSV of R\$2.388 billion) in 1Q11, distributed across 54 projects. Reaching 19% of the guidance mid point for 2011 launches (R\$9.0-R\$10.0 Billions).



A breakdown of launches by quarter (R\$ million) is presented below, from 2008 onwards (PDG figures excluding AGRE up to 2009 and including AGRE in 2010). This confirms the consistency of launches during these quarters, thus ensuring a better distribution throughout the year.



The chart below shows the segmentation division for 1Q11 launches:



The chart below shows the geographic breakdown of 1Q11 launches:



The chart below shows the share of units that are eligible for the "Minha Casa, Minha Vida" program within the low income launches of PDG:



The chart below shows the average price history of low income units:



Average unit price of PDG's low income lauches - R\$ ths

# **OPERATIONAL PERFORMANCE – SALES**

Contracted Sales (PDG's pro rata stake) reached R\$1.704 billion in 1Q10 (up by 25.7% over 1Q10), with total contracted sales of R\$2.198 billion in the quarter.



In the Contracted Sales for 1Q11, R\$ 705 million reflect sales from launches during this quarter and R\$999 million reflect sales from launches during previous quarters.



The chart below shows the segmentation division for 1Q11 Sales:

# Sales Segment