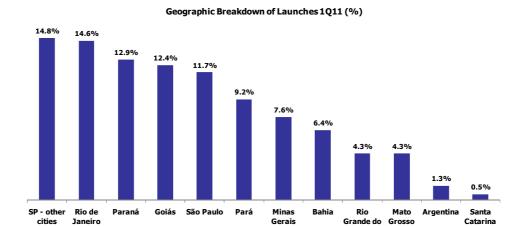

nd Shareholders |           |
| Total Assets               | 4,980,787 | equity                             | 4,980,787 |

# **OPERATIONAL PERFORMANCE - LAUNCHES**

The pro rata PSV launched by PDG reached R\$ 1.758 billion (total PSV of R\$2.388 billion) in 1Q11, distributed across 54 projects. Reaching 19% of the guidance mid point for 2011 launches (R\$9.0-R\$10.0 Billions).



A breakdown of launches by quarter (R\$ million) is presented below, from 2008 onwards (PDG figures excluding AGRE up to 2009 and including AGRE in 2010). This confirms the consistency of launches during these quarters, thus ensuring a better distribution throughout the year.



The chart below shows the segmentation division for 1Q11 launches:



The chart below shows the geographic breakdown of 1Q11 launches:



The chart below shows the share of units that are eligible for the "Minha Casa, Minha Vida" program within the low income launches of PDG:



The chart below shows the average price history of low income units:



Average unit price of PDG's low income lauches - R\$ ths

# **OPERATIONAL PERFORMANCE – SALES**

Contracted Sales (PDG's pro rata stake) reached R\$1.704 billion in 1Q10 (up by 25.7% over 1Q10), with total contracted sales of R\$2.198 billion in the quarter.



In the Contracted Sales for 1Q11, R\$ 705 million reflect sales from launches during this quarter and R\$999 million reflect sales from launches during previous quarters.



The chart below shows the segmentation division for 1Q11 Sales:

# Sales Segmentation of 1Q11 (%) Land Parceling, 2% High, 5% Mid - High, 10% Low In