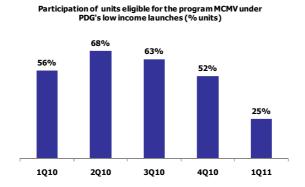

FORMANCE - LAUNCHES**

The pro rata PSV launched by PDG reached R\$ 1.758 billion (total PSV of R\$2.388 billion) in 1Q11, distributed across 54 projects. Reaching 19% of the guidance mid point for 2011 launches (R\$9.0-R\$10.0 Billions).



A breakdown of launches by quarter (R\$ million) is presented below, from 2008 onwards (PDG figures excluding AGRE up to 2009 and including AGRE in 2010). This confirms the consistency of launches during these quarters, thus ensuring a better distribution throughout the year.



The chart below shows the segmentation division for 1Q11 launches:



The chart below shows the geographic breakdown of 1Q11 launches:



The chart below shows the share of units that are eligible for the "Minha Casa, Minha Vida" program within the low income launches of PDG:



The chart below shows the average price history of low income units:



Average unit price of PDG's low income lauches - R\$ ths

# **OPERATIONAL PERFORMANCE – SALES**

Contracted Sales (PDG's pro rata stake) reached R\$1.704 billion in 1Q10 (up by 25.7% over 1Q10), with total contracted sales of R\$2.198 billion in the quarter.



In the Contracted Sales for 1Q11, R\$ 705 million reflect sales from launches during this quarter and R\$999 million reflect sales from launches during previous quarters.



The chart below shows the segmentation division for 1Q11 Sales:

# Sales Segmentation of 1Q11 (%) Land Parceling, 2% High, 5% Mid - High, 10% Low Income, 37% Mid, 43%

The chart below shows the geographic breakdown of 1Q11 Sales:



# OPERATIONAL PERFORMANCE - INVENTORY

The following tabl