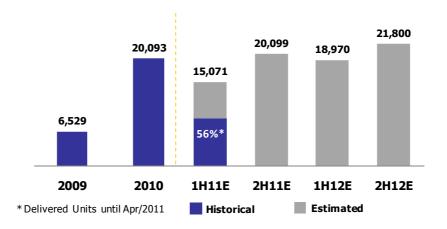

|
| Total       | 151,468           | 123,427    | 81%    | 100%                    |

# **Inventory at Market Value**

A breakdown of our inventory at market value is presented below, totaling R\$ 4.2 billion at the close of 1Q11, the chart below shows the segmentation division for the quarter:



The chart below shows the geographic breakdown of 1Q11 inventory at market value:

# Geographic Breakdown of 1Q11 Inventory



# **DELIVERED UNITS**

A total of 8,500 units have been handed over already, reaching 56% of the estimated number of units to be delivered during the first half of 2011, from a total of 35 projects delivered.

Below we present the track record of delivered units and expected timetable of future deliveries through to year-end 2012:

# **Units Delivery Chronogram**



A free translation from Portuguese into English of Independent Auditor's Review Report on interim financial information prepared in accordance with accounting practices adopted in Brazil

# Independent auditor's review report

The Board of Directors and Officers **PDG Realty S.A. Empreendimentos e Participações**Rio de Janeiro - RJ

#### Introduction

We have reviewed the individual and consolidated interim financial information contained in the Quarterly Financial Information (ITR) of PDG Realty S.A. Empreendimentos e Participações ("Company") as of March 31, 2011, comprising the balance sheet and the related statements of income, of comprehensive income, of changes in equity and of cash flows for the quarter then ended, including the explanatory notes.

Management is responsible for th