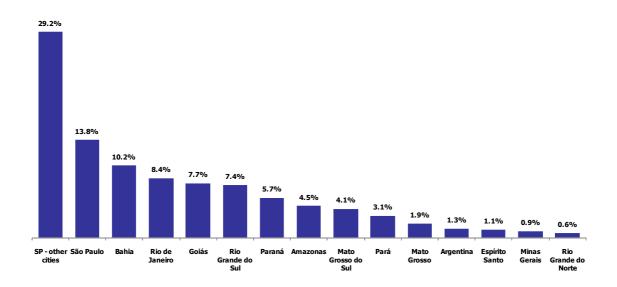

| 72%    | 10%                     |
| 3Q2010      | 14,509            | 10,392     | 72%    | 10%                     |
| 4Q2010      | 11,105            | 5,770      | 52%    | 19%                     |
| 2011        | 9,695             | 3,630      | 37%    | 24%                     |
| 1Q2011      | 9,695             | 3,630      | 37%    | 24%                     |
| Total       | 151,468           | 123,427    | 81%    | 100%                    |

# **Inventory at Market Value**

A breakdown of our inventory at market value is presented below, totaling R\$ 4.2 billion at the close of 1Q11, the chart below shows the segmentation division for the quarter:



The chart below shows the geographic breakdown of 1Q11 inventory at market value:

# Geographic Breakdown of 1Q11 Inventory



# **DELIVERED UNITS**

A total of 8,500 units have been handed over already, reaching 56% of the estimated number of units to be delivered during the first half of 2011, from a total of 35 projects delivered.

Below we present the track record of delivered units and expected timetable of future deliveries through to year-end 2012:

# **Units Delivery Chronogram**



A free translation from Portuguese into English of Independent Auditor's Review Report on interim financial information prepared in accordance with accounting practices adopted in Brazil

# Independent auditor's review report

The Board of Directors and Officers **PDG Realty S.A. Empreendimentos e Participações**Rio de Janeiro - RJ

#### Introduction

We have reviewed the individual and consolidated interim financial informat